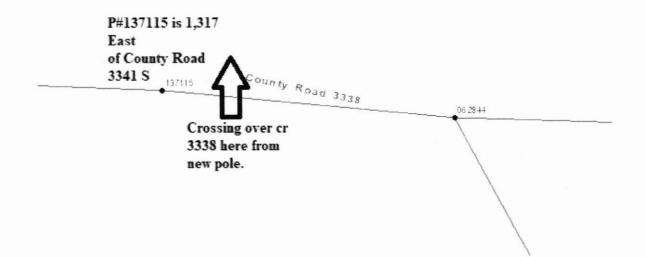

### Greetings:

Farmers Electric Cooperative, Inc. is requesting permission to construct electrical power distribution facilities which will cross County Road 3338 which is located 1,317 East of County Road 3341 S in Hopkins County, Texas.

Site location map and construction sketches are attached. The construction sketch details the proposed work. All road crossings will have a minimum vertical clearance of 22 feet.

If you have any questions, please contact me at any time.